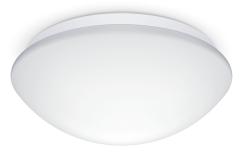

#### **Function description**

Circular classic. Perfect shape. Perfect efficiency. The perfect indoor light as slave version without sensor. The RS PRO LED P3 SL integrates harmoniously into corridors, hallways and stairwells. It combines timeless design and extremely easy installation with pioneering technology and can be interconnected with the master version by cable. Output: 19,5 W with 2310 lm, 4000 K.

## **Technical specifications**

| 400 x 142 mm             |
|--------------------------|
| 220 – 240 V / 50 – 60 Hz |
| 19,5 W                   |
| 2310 lm                  |
| 4000 K                   |
| SDCM3                    |
| 80-89                    |
| Yes, STEINEL LED system  |
| LED cannot be replaced   |
| 50000 h                  |
| L80B10                   |
| without                  |
| Passive Thermo Control   |
| No                       |
|                          |

| Photo-cell controller      | No            |
|----------------------------|---------------|
| Basic light level function | No            |
| Soft light start           | Yes           |
| Impact resistance          | IK03          |
| IP-rating                  | IP54          |
| Protection class           | II            |
| Ambient temperature        | 10 – 40 °C    |
| Housing material           | Plastic       |
| Cover material             | Plastic, opal |
| Manufacturer's Warranty    | 5 years       |
| With remote control        | No            |
| Installation site          | wall, ceiling |
| Version                    | Neutral white |
| PU1, EAN                   | 4007841056124 |
|                            |               |