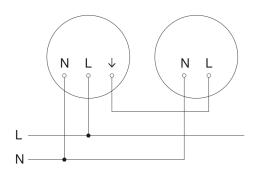

ce          | IK03          |
| IP-rating                  | IP54          |
| Protection class           | II            |
| Ambient temperature        | 10 – 40 °C    |
| Housing material           | Plastic       |
| Cover material             | Plastic, opal |
| Manufacturer's Warranty    | 5 years       |
| With remote control        | No            |
| Installation site          | wall, ceiling |
| Version                    | Neutral white |
| PU1, EAN                   | 4007841056124 |
|                            |               |

# RS PRO LED P3 SL

Neutral white EAN 4007841 056124 Article number 056124



#### **Dimension Drawing**



## **Light Distribution Curve**



## Slave/wireless master interconnection circuit diagram



## Master/slave interconnection circuit diagram