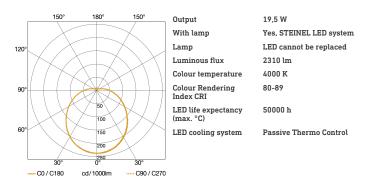

## **Light Distribution Curve**

## **Technical specifications**

| 400 x 142 mm             |
|--------------------------|
| 220 – 240 V / 50 – 60 Hz |
| 19,5 W                   |
| 2310 lm                  |
| 4000 K                   |
| SDCM3                    |
| 80-89                    |
| Yes, STEINEL LED system  |
| LED cannot be replaced   |
| 50000 h                  |
| L80B10                   |
| without                  |
| Passive Thermo Control   |
| No                       |
|                          |