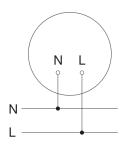

start           | Yes           |
| Impact resistance          | IK03          |
| IP-rating                  | IP54          |
| Protection class           | II            |
| Ambient temperature        | 10 – 40 °C    |
| Housing material           | Plastic       |
| Cover material             | Plastic, opal |
| Manufacturer's Warranty    | 5 years       |
| With remote control        | No            |
| Installation site          | wall, ceiling |
| Version                    | Neutral white |
| PU1, EAN                   | 4007841056124 |
|                            |               |

# RS PRO LED P3 SL

Neutral white EAN 4007841 056124 Article number 056124



#### **Dimension Drawing**



## **Light Distribution Curve**



## Slave/wireless master interconnection circuit diagram



## Master/slave interconnection circuit diagram