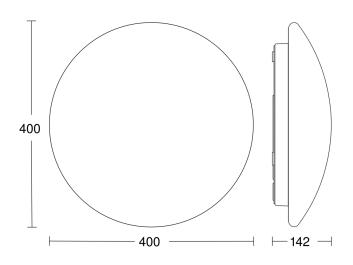

#### **Dimension Drawing**

## **Technical specifications**

| 400 x 142 mm             |
|--------------------------|
| 220 – 240 V / 50 – 60 Hz |
| 19,5 W                   |
| 2310 lm                  |
| 4000 K                   |
| SDCM3                    |
| 80-89                    |
| Yes, STEINEL LED system  |
| LED cannot be replaced   |
| 50000 h                  |
| L80B10                   |
| without                  |
| Passive Thermo Control   |
| No                       |
|                          |