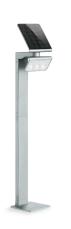

#### Solar light

## **XSolar GL-S**

EAN 4007841 671211 Article number 671211

qm

4000 K

eutral

infrared senso

max. 5 m

IP44

#### **Function description**

Efficient. Elegant. Versatile. Sensor-switched LED light XSolar GL-S, for pathways, gardens and patios, no power connection needed, includes bases in three lengths, 140° coverage angle, 4,000 kelvins, LED system with 150 lm, rechargeable lithium-iron-phosphate battery, on-demand lighting for up to 60 days, optional basic light level.

# **XSolar GL-S**

Silver EAN 4007841 671211 Article number 671211