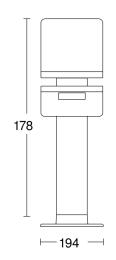

### **Technical specifications**

| Dimensions (L x W x H)                        | 188 x 194 x 1178 mm                                                                               |
|-----------------------------------------------|---------------------------------------------------------------------------------------------------|
| Sensor Technology                             | passive infrared                                                                                  |
| Output                                        | 1,2 W                                                                                             |
| Power supply, detail                          | Solar supply, no mains power<br>required, Lithium-iron-phosphate<br>rechargeable battery 2500 mAh |
| Luminous flux                                 | 150 lm                                                                                            |
| Colour temperature                            | 4000 K                                                                                            |
| Colour variation LED                          | SDCM5                                                                                             |
| Colour Rendering Index                        | 80-89                                                                                             |
| With lamp                                     | Yes, STEINEL LED system                                                                           |
| Lamp                                          | LED cannot be replaced                                                                            |
| LED life expectancy (max. °C)                 | 50000 h                                                                                           |
| Drop in luminous flux in accordance with LM80 | L70B10                                                                                            |
| LED cooling system                            | Passive Thermo Control                                                                            |
| With motion detector                          | Yes                                                                                               |
| Detection angle                               | 140 °                                                                                             |
| Sneak-by guard                                | Yes                                                                                               |
| Capability of masking out individual segments | No                                                                                                |
| Reach, radial                                 | r = 1.5 m (3 m <sup>2</sup> )                                                                     |

## **Dimension Drawing**