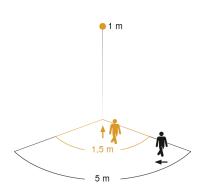

### **Technical specifications**

| Dimensions (L x W x H)                        | 188 x 194 x 1178 mm                                                                               |
|-----------------------------------------------|---------------------------------------------------------------------------------------------------|
| Sensor Technology                             | passive infrared                                                                                  |
| Output                                        | 1,2 W                                                                                             |
| Power supply, detail                          | Solar supply, no mains power<br>required, Lithium-iron-phosphate<br>rechargeable battery 2500 mAh |
| Luminous flux                                 | 150 lm                                                                                            |
| Colour temperature                            | 4000 K                                                                                            |
| Colour variation LED                          | SDCM5                                                                                             |
| Colour Rendering Index                        | 80-89                                                                                             |
| With lamp                                     | Yes, STEINEL LED system                                                                           |
| Lamp                                          | LED cannot be replaced                                                                            |
| LED life expectancy (max. °C)                 | 50000 h                                                                                           |
| Drop in luminous flux in accordance with LM80 | L70B10                                                                                            |
| LED cooling system                            | Passive Thermo Control                                                                            |
| With motion detector                          | Yes                                                                                               |
| Detection angle                               | 140 °                                                                                             |
| Sneak-by guard                                | Yes                                                                                               |
| Capability of masking out individual segments | No                                                                                                |
| Reach, radial                                 | r = 1.5 m (3 m <sup>2</sup> )                                                                     |

| Reach, tangential               | $r = 5 \text{ m} (31 \text{ m}^2)$ |
|---------------------------------|------------------------------------|
| Photo-cell controller           | Yes                                |
| Twilight setting                | 2 lx                               |
| Time setting                    | 10 s - 0,5 Min.                    |
| Basic light level function      | Yes                                |
| Basic light level function time | all night                          |
| Functions                       | Motions sensor                     |
| Soft light start                | No                                 |
| Impact resistance               | IK03                               |
| IP-rating                       | IP44                               |
| Protection class                | III                                |
| Ambient temperature             | -20 - 40 °C                        |
| Housing material                | Aluminium                          |
| Cover material                  | Plastic, transparent               |
| Manufacturer's Warranty         | 3 years                            |
| Version                         | Silver                             |
| PU1, EAN                        | 4007841671211                      |

### **Detection Zone**

Mögliche Montagehöhe: -Orange: radial Schwarz: tangential