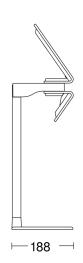

### **Technical specifications**

| Dimensions (L x W x H)                        | 188 x 194 x 1178 mm                                                                               |
|-----------------------------------------------|---------------------------------------------------------------------------------------------------|
| Sensor Technology                             | passive infrared                                                                                  |
| Output                                        | 1,2 W                                                                                             |
| Power supply, detail                          | Solar supply, no mains power<br>required, Lithium-iron-phosphate<br>rechargeable battery 2500 mAh |
| Luminous flux                                 | 150 lm                                                                                            |
| Colour temperature                            | 4000 K                                                                                            |
| Colour variation LED                          | SDCM5                                                                                             |
| Colour Rendering Index                        | 80-89                                                                                             |
| With lamp                                     | Yes, STEINEL LED system                                                                           |
| Lamp                                          | LED cannot be replaced                                                                            |
| LED life expectancy (max. °C)                 | 50000 h                                                                                           |
| Drop in luminous flux in accordance with LM80 | L70B10                                                                                            |
| LED cooling system                            | Passive Thermo Control                                                                            |
| With motion detector                          | Yes                                                                                               |
| Detection angle                               | 140 °                                                                                             |
| Sneak-by guard                                | Yes                                                                                               |
| Capability of masking out individual segments | No                                                                                                |
| Reach, radial                                 | r = 1.5 m (3 m <sup>2</sup> )                                                                     |

## **Dimension Drawing**