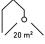

### **Technical specifications**

| Dimensions (L x W x H)                        | 188 x 194 x 1178 mm                                                                               |
|-----------------------------------------------|---------------------------------------------------------------------------------------------------|
| Sensor Technology                             | passive infrared                                                                                  |
| Output                                        | 1,2 W                                                                                             |
| Power supply, detail                          | Solar supply, no mains power<br>required, Lithium-iron-phosphate<br>rechargeable battery 2500 mAh |
| Luminous flux                                 | 150 lm                                                                                            |
| Colour temperature                            | 4000 K                                                                                            |
| Colour variation LED                          | SDCM5                                                                                             |
| Colour Rendering Index                        | 80-89                                                                                             |
| With lamp                                     | Yes, STEINEL LED system                                                                           |
| Lamp                                          | LED cannot be replaced                                                                            |
| LED life expectancy (max. °C)                 | 50000 h                                                                                           |
| Drop in luminous flux in accordance with LM80 | L70B10                                                                                            |
| LED cooling system                            | Passive Thermo Control                                                                            |
| With motion detector                          | Yes                                                                                               |
| Detection angle                               | 140 °                                                                                             |
| Sneak-by guard                                | Yes                                                                                               |
| Capability of masking out individual segments | No                                                                                                |
| Reach, radial                                 | r = 1.5 m (3 m <sup>2</sup> )                                                                     |

| Reach, tangential               | $r = 5 \text{ m} (31 \text{ m}^2)$ |
|---------------------------------|------------------------------------|
| Photo-cell controller           | Yes                                |
| Twilight setting                | 2 lx                               |
| Time setting                    | 10 s - 0,5 Min.                    |
| Basic light level function      | Yes                                |
| Basic light level function time | all night                          |
| Functions                       | Motions sensor                     |
| Soft light start                | No                                 |
| Impact resistance               | IK03                               |
| IP-rating                       | IP44                               |
| Protection class                | III                                |
| Ambient temperature             | -20 - 40 °C                        |
| Housing material                | Aluminium                          |
| Cover material                  | Plastic, transparent               |
| Manufacturer's Warranty         | 3 years                            |
| Version                         | Silver                             |
| PU1, EAN                        | 4007841671211                      |