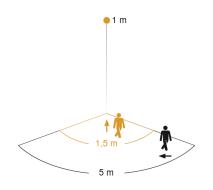

## **Detection Zone**

Mögliche Montagehöhe: – Orange: radial Schwarz: tangential

## **Technical specifications**

| Dimensions (L x W x H)                        | 188 x 194 x 1178 mm                                                                               |
|-----------------------------------------------|---------------------------------------------------------------------------------------------------|
| Sensor Technology                             | passive infrared                                                                                  |
| Output                                        | 1,2 W                                                                                             |
| Power supply, detail                          | Solar supply, no mains power<br>required, Lithium-iron-phosphate<br>rechargeable battery 2500 mAh |
| Luminous flux                                 | 150 lm                                                                                            |
| Colour temperature                            | 4000 K                                                                                            |
| Colour variation LED                          | SDCM5                                                                                             |
| Colour Rendering Index                        | 80-89                                                                                             |
| With lamp                                     | Yes, STEINEL LED system                                                                           |
| Lamp                                          | LED cannot be replaced                                                                            |
| LED life expectancy (max. °C)                 | 50000 h                                                                                           |
| Drop in luminous flux in accordance with LM80 | L70B10                                                                                            |
| LED cooling system                            | Passive Thermo Control                                                                            |
| With motion detector                          | Yes                                                                                               |
| Detection angle                               | 140 °                                                                                             |
| Sneak-by guard                                | Yes                                                                                               |
| Capability of masking out individual segments | No                                                                                                |
| Reach, radial                                 | r = 1.5 m (3 m <sup>2</sup> )                                                                     |