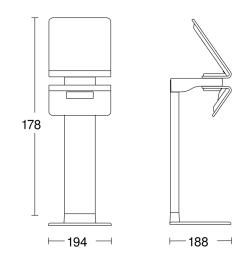

## **Technical specifications**

| Dimensions (L x W x H)                        | 188 x 194 x 1178 mm                                                                               |
|-----------------------------------------------|---------------------------------------------------------------------------------------------------|
| Sensor Technology                             | passive infrared                                                                                  |
| Output                                        | 1,2 W                                                                                             |
| Power supply, detail                          | Solar supply, no mains power<br>required, Lithium-iron-phosphate<br>rechargeable battery 2500 mAh |
| Luminous flux                                 | 150 lm                                                                                            |
| Colour temperature                            | 4000 K                                                                                            |
| Colour variation LED                          | SDCM5                                                                                             |
| Colour Rendering Index                        | 80-89                                                                                             |
| With lamp                                     | Yes, STEINEL LED system                                                                           |
| Lamp                                          | LED cannot be replaced                                                                            |
| LED life expectancy (max. °C)                 | 50000 h                                                                                           |
| Drop in luminous flux in accordance with LM80 | L70B10                                                                                            |
| LED cooling system                            | Passive Thermo Control                                                                            |
| With motion detector                          | Yes                                                                                               |
| Detection angle                               | 140 °                                                                                             |
| Sneak-by guard                                | Yes                                                                                               |
| Capability of masking out individual segments | No                                                                                                |
| Reach, radial                                 | r = 1.5 m (3 m <sup>2</sup> )                                                                     |