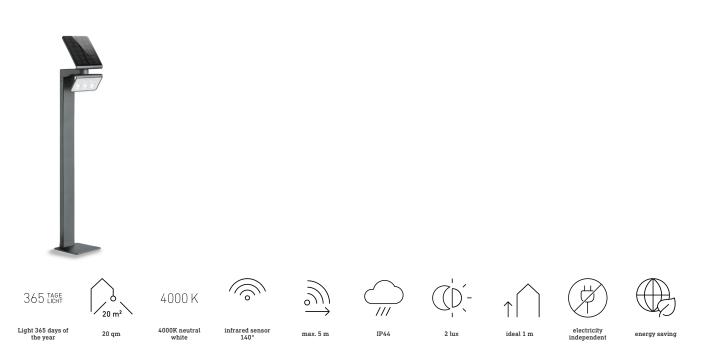

## Solar light - Professional Line

XSolar GL-S Anthracite EAN 4007841 009830 Article number 009830

## **Function description**

Efficient. Elegant. Versatile. Sensor-switched LED light XSolar GL-S, for pathways, gardens and patios, no power connection needed, 140° coverage angle, 4,000 kelvins, LED system with 150 lm, rechargeable lithium-iron-phosphate battery, on-demand lighting for up to 60 days, optional basic light level.

## **Technical specifications**

| Dimensions (L x W x H)                        | 188 x 194 x 1178 mm                                                                               |
|-----------------------------------------------|---------------------------------------------------------------------------------------------------|
| Sensor Technology                             | passive infrared                                                                                  |
| Output                                        | 1,2 W                                                                                             |
| Power supply, detail                          | Solar supply, no mains power<br>required, Lithium-iron-phosphate<br>rechargeable battery 2500 mAh |
| Luminous flux                                 | 150 lm                                                                                            |
| Colour temperature                            | 4000 K                                                                                            |
| Colour variation LED                          | SDCM5                                                                                             |
| Colour Rendering Index                        | 80-89                                                                                             |
| With lamp                                     | Yes, STEINEL LED system                                                                           |
| Lamp                                          | LED cannot be replaced                                                                            |
| LED life expectancy (max. °C)                 | 50000 h                                                                                           |
| Drop in luminous flux in accordance with LM80 | L70B10                                                                                            |
| LED cooling system                            | Passive Thermo Control                                                                            |
| With motion detector                          | Yes                                                                                               |
| Detection angle                               | 140 °                                                                                             |
| Sneak-by guard                                | Yes                                                                                               |
| Capability of masking out individual segments | No                                                                                                |
| Reach, radial                                 | r = 1.5 m (3 m <sup>2</sup> )                                                                     |

| Vee                  |
|----------------------|
| Yes                  |
| 2 lx                 |
| 10 s – 0,5 Min.      |
| Yes                  |
| all night            |
| Motions sensor       |
| No                   |
| IK03                 |
| IP44                 |
| III                  |
| -20 - 40 °C          |
| Aluminium            |
| Plastic, transparent |
| 5 years              |
| Anthracite           |
| 4007841009830        |
|                      |