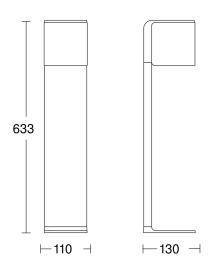

## Technical specifications

| Dimensions (L x W x H)        | 130 x 110 x 633 mm                          |
|-------------------------------|---------------------------------------------|
| Mains power supply            | 220 – 240 V / 50 – 60 Hz                    |
| Mounting height max.          | 2,50 m                                      |
| Sensor Technology             | iHF (intelligent high-frequency technology) |
| Output                        | 9,1 W                                       |
| Interconnection               | Yes                                         |
| Colour temperature            | 3000 K                                      |
| Colour Rendering Index CRI    | 80-89                                       |
| With lamp                     | Yes, STEINEL LED system                     |
| Lamp                          | LED cannot be replaced                      |
| LED life expectancy (max. °C) | 50000 h                                     |
| LED life expectancy (25 °C)   | > 60000 h                                   |
| Base                          | without                                     |
| LED cooling system            | Passive Thermo Control                      |
| With motion detector          | Yes                                         |
| Detection angle               | 160 °                                       |
| Electronic scalability        | Yes                                         |
| Mechanical scalability        | Yes                                         |

#### **Dimension Drawing**

Schaltplan 1