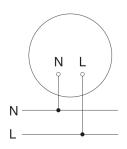

|
| Electronic scalability        | Yes                                         |
| Mechanical scalability        | Yes                                         |

| Yes                  |
|----------------------|
| 2 – 2000 lx          |
| 5 s - 60 Min.        |
| Yes                  |
| 10-30 min, all night |
| Yes                  |
| IK03                 |
| IP44                 |
| II                   |
| -20 - 40 °C          |
| Aluminium            |
| Plastic, opal        |
| 3 years              |
| No                   |
| No                   |
| Anthracite           |
| 4007841055479        |
|                      |

### Sensor-switched LED outdoor light

# **GL 80 SC**

Anthracite EAN 4007841 055479 Article number 055479



#### **Dimension Drawing**



Schaltplan 1