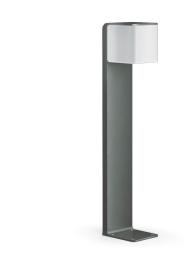

#### Function description

Elevated, classy light for gardens and the like. The ideal sensor-switched bollard light for use anywhere around the building. As a single light or interconnected path light for installation along driveways. Easy to adjust and interconnect by app and Bluetooth. 63.25 cm in height, its base is made of durable aluminium and finished in anthracite or silver. Light enclosure in UV-resistant plastic. Concealed iHF sensor (160°) with a reach of up to 5 m. With soft-light start, nigh light function (10-50%) and manual override (3000 K).