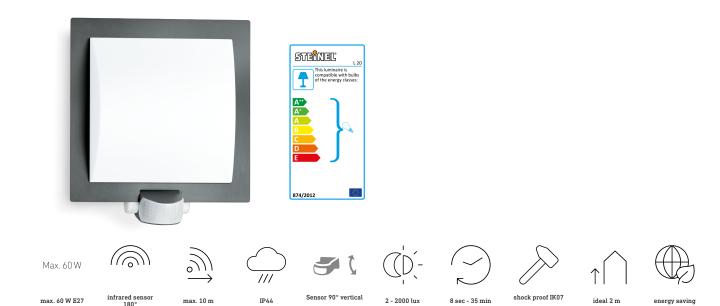

#### **Function description**

Ambience lighting squared. Designer sensor-switched outdoor light L 20, ideal for building entrances and building fronts, 180° angle of coverage, reach up to 10 m, selectable time and twilight threshold, sensor tilts through 90° for exact adjustment of the detection zone, stainless-steel trim panel.

## **Technical specifications**

| Dimensions (L x W x H)                        | 85 x 230 x 250 mm              |
|-----------------------------------------------|--------------------------------|
| Mains power supply                            | 230 – 240 V / 50 Hz            |
| Mounting height max.                          | 3,00 m                         |
| Sensor Technology                             | passive infrared               |
| Output                                        | 60 W                           |
| Interconnection                               | No                             |
| Slave modeselectable                          | No                             |
| With lamp                                     | No                             |
| Lamp                                          | All-purpose lamp               |
| Base                                          | E27                            |
| With motion detector                          | Yes                            |
| Detection angle                               | 180 °                          |
| Sneak-by guard                                | Yes                            |
| Capability of masking out individual segments | Yes                            |
| Electronic scalability                        | No                             |
| Mechanical scalability                        | No                             |
| Reach, radial                                 | r = 3 m (14 m <sup>2</sup> )   |
| Reach, tangential                             | r = 10 m (157 m <sup>2</sup> ) |

| Photo-cell controller      | Yes             |
|----------------------------|-----------------|
| Twilight setting           | 2 – 2000 lx     |
| Time setting               | 8 s - 35 Min.   |
| Basic light level function | No              |
| Soft light start           | No              |
| Impact resistance          | IK07            |
| IP-rating                  | IP44            |
| Protection class           | II              |
| Ambient temperature        | -20 – 40 °C     |
| Housing material           | Stainless steel |
| Cover material             | Plastic, opal   |
| Manufacturer's Warranty    | 3 years         |
| Settings via               | Potentiometers  |
| With remote control        | No              |
| Cover material             | sticker         |
| Version                    | Anthracite      |
| PU1, EAN                   | 4007841035693   |