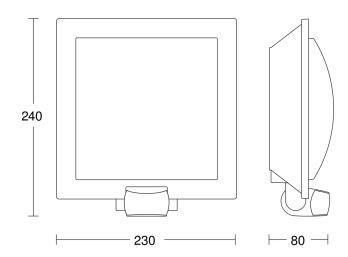

## **Dimension Drawing**

## **Technical specifications**

| Dimensions (L x W x H)                        | 85 x 230 x 250 mm              |
|-----------------------------------------------|--------------------------------|
| Mains power supply                            | 230 – 240 V / 50 Hz            |
| Mounting height max.                          | 3,00 m                         |
| Sensor Technology                             | passive infrared               |
| Output                                        | 60 W                           |
| Interconnection                               | No                             |
| Slave modeselectable                          | No                             |
| With lamp                                     | No                             |
| Lamp                                          | All-purpose lamp               |
| Base                                          | E27                            |
| With motion detector                          | Yes                            |
| Detection angle                               | 180 °                          |
| Sneak-by guard                                | Yes                            |
| Capability of masking out individual segments | Yes                            |
| Electronic scalability                        | No                             |
| Mechanical scalability                        | No                             |
| Reach, radial                                 | r = 3 m (14 m <sup>2</sup> )   |
| Reach, tangential                             | r = 10 m (157 m <sup>2</sup> ) |