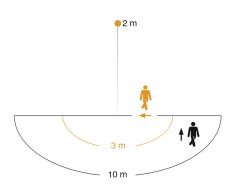

### **Detection Zone**

Mögliche Montagehöhe: 1,80 m - 3,00 m

Orange: radial Schwarz: tangential

## **Technical specifications**

| Dimensions (L x W x H)                        | 85 x 230 x 250 mm              |
|-----------------------------------------------|--------------------------------|
| Mains power supply                            | 230 – 240 V / 50 Hz            |
| Mounting height max.                          | 3,00 m                         |
| Sensor Technology                             | passive infrared               |
| Output                                        | 60 W                           |
| Interconnection                               | No                             |
| Slave modeselectable                          | No                             |
| With lamp                                     | No                             |
| Lamp                                          | All-purpose lamp               |
| Base                                          | E27                            |
| With motion detector                          | Yes                            |
| Detection angle                               | 180 °                          |
| Sneak-by guard                                | Yes                            |
| Capability of masking out individual segments | Yes                            |
| Electronic scalability                        | No                             |
| Mechanical scalability                        | No                             |
| Reach, radial                                 | r = 3 m (14 m <sup>2</sup> )   |
| Reach, tangential                             | r = 10 m (157 m <sup>2</sup> ) |