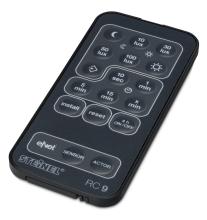

## **Function description**

Handing it to you! Remote control RC9 for motion detector sensIQ , sensIQ KNX, sensIQ S, iHF 3D, iHF 3D KNX and the sensor floodlights XLED PRO Square and Wide. Functions: Response brightness, Time delay, Reset, Install mode, Permanently, OFF /ON (4 h) + TEACH mode.